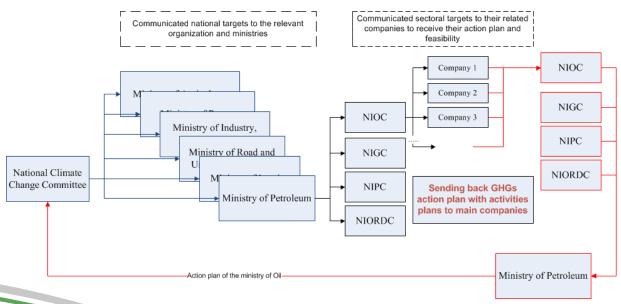

# ETF flexibility process in Iran

- DoE responsible for collecting views on required flexibilities in the ETF
  - National Climate Change Committee
    - 23 members from the governmental stakeholders
    - Sectoral sub-committees for MRV, Adaptation, Finance, etc.
  - MRV experts, active in academic, private, and public sectors

# **National Climate Change Committee**

Sectorial approach

ــمالاعدمالاعدمالاعدم