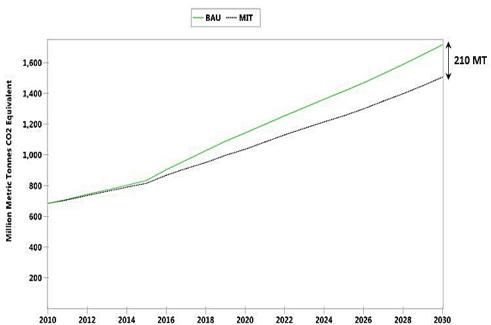

# State of the Paris Agreement in Iran

- Iran, forerunner in signing the PA
- INDC took into action before COP21,
  - In line with national development plans, e.g., Consumption Reform Law
  - Resulted in 1% emission reductions per year vs BAU in 2016-17

# State of the Paris Agreement in Iran

- Illegal and unjustified sanction imposed, prevented accessibility to green technology for renovation of old industry in line with energy efficiency policy
  - => Need for justifications to the submitted INDC
    - => Modified NDC submitted to the parliament