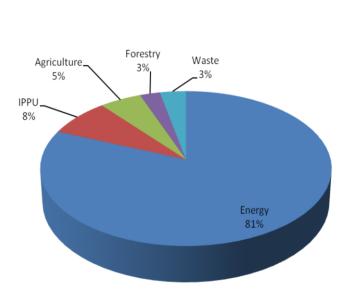

### **Special Circumstances of Iran**

- In addition to the vulnerabilities of the oil-based economies:
  - Challenges in receiving international supports
  - Priority of national development goals
  - Diverse climates and high vulnerability to CC impacts
    - Increasing damage costs of extreme events: droughts, trans-boundary dust storms, & floods
      - Host to ca. 5 million migrants