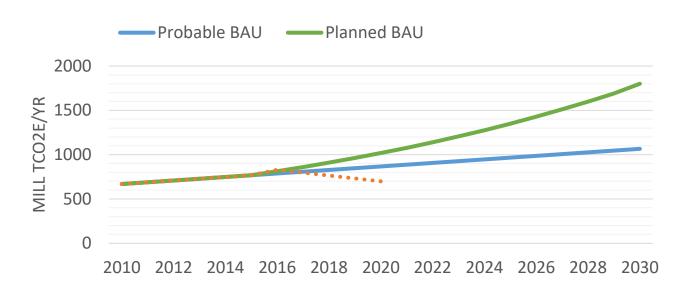

# State of the Paris Agreement in Iran

- Iran, forerunner in signing the PA
- INDC took into action before COP21,
  - In line with national development plans, e.g., Consumption Reform Law
  - Resulted in 1% emission reductions per year vs BAU in 2016-17

# State of the Paris Agreement in Iran

- Illegal and unjustified sanction imposed, prevented accessibility to green technology for renovation of old industry in line with energy efficiency policy
  - => Need for justifications to the submitted INDC
    - => Modified NDC submitted to the parliament